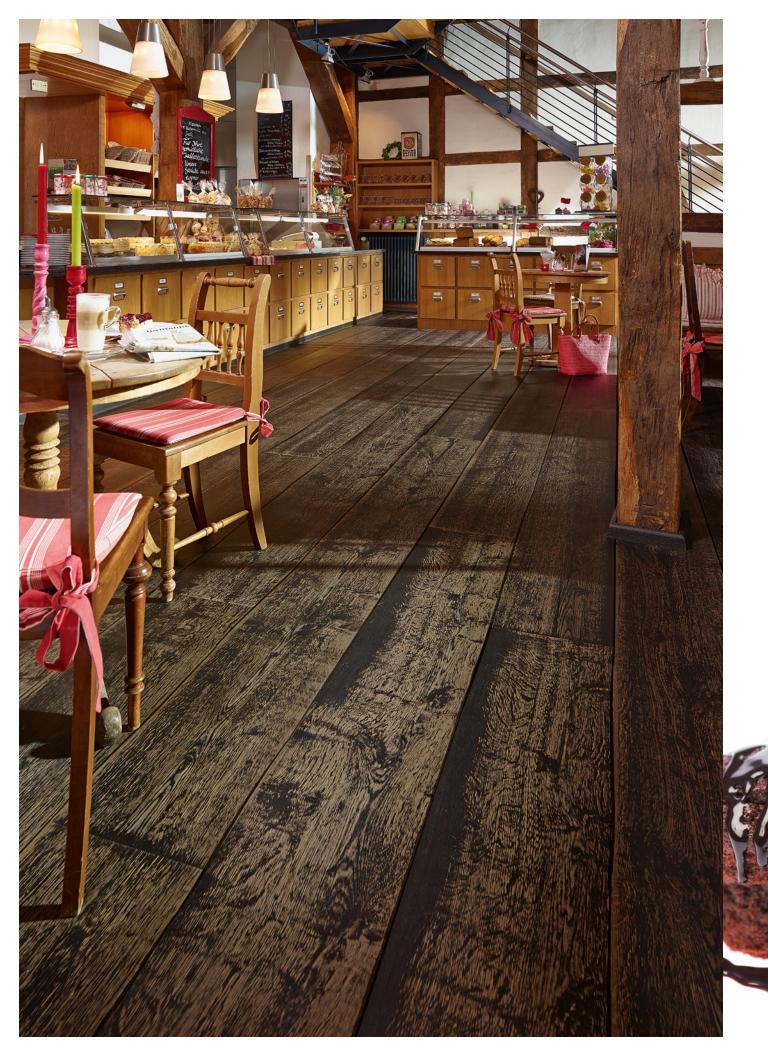

## A lively atmosphere. **Fine rustic nature.**

Light, medium brown and dark colours in naturally-oiled surface finishes create accents with this floor thanks to their extremely natural character.

HD 300 | Black washed rustic oak 8412 | brushed | naturally oiled

## Top performance.

The used look Lindura planks blend superbly into a rustic setting and create special accents in modern interiors. The tough floors gain maturity and a sheen during the course of their life and are therefore also ideal for rooms with heavy wear.

## **Tough**

Lindura loves challenges and takes high heels at a party just as much in its stride as football boots that you can even leave on after the match. What is more: through everyday use the floor acquires a sheen over time that accentuates the used look of the planks even more.