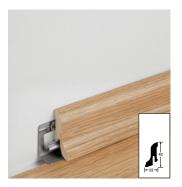

us system works as follows:

The flooring is lowered right next to the neighbouring plank.



After lowering, the flooring is not yet locked at the ends.



The tongue is only activated when the next row is laid.



This results in a secure connection.



## Masterclic Plus

Link to Masterclic Plus: www.meister.com/en/good-to-know/innovation/click-connection/masterclic-plus.html



## For the perfect finish – **details that simply match.**

Lindura floors find their perfect finish in the MEISTER accessories range. Matching real wood veneer covered mouldings are available in three profiles coordinated to the surfaces. The modern square shaped mouldings in many surfaces and the classic Hamburg skirting board can be combined with all floors and harmoniously round off the overall impression.



Skirting board profile 1 MK (42mm)



Skirting board profile 2 PK (50mm)



Skirting board profile 3 PK (60mm)



Skirting board profile 9 PK (80mm), profile 8 PK (50mm)



Skirting board profile 13 PK (120mm), 12 PK (100mm), 11 PK (80mm), 10 PK (60mm)



Skirting board profile 16 MK (80mm), 15 MK (60mm), 14 MK (38mm)



Skirting board profile 17 (70mm)

## HD 300

| 1-Strip (plank) | 6 Rustic surfaces, naturally oiled, with longitudinal irregular V-bevel and micro-bevel on the end | 4 Lively surfaces, naturally oiled, with longitudinal V-bevel and microbevel on the end | Click system: Masterclic Plus | MEISTER warranty\* 20 years in living areas <sup>\*</sup> Warranty according to the MeisterWerke warranty conditions at www.meister.com





## Beautiful and also intelligent? It is possi