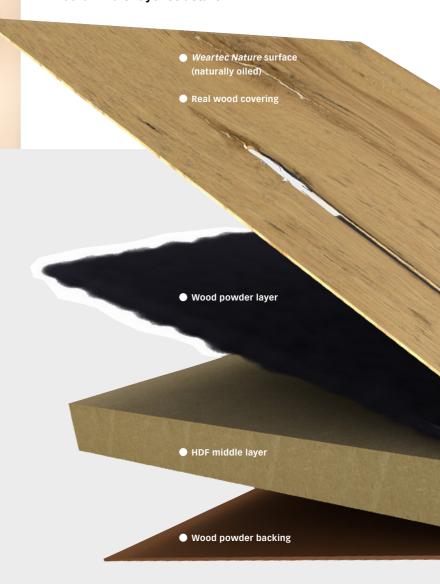

## Lindura – multi-layer structure:

# An idea that stands out – with solid arguments. **Lasting beauty.**

Lindura is the name for a new floor in the real wood flooring range from MEISTER that is based on wood powder technology. A real wood covering layer, wood powder, an HDF middle layer and wood powder backing are permanently fused together under pressure and heat. Resulting in floors that are tough, pleasantly warm to the foot, resistant and easy to clean. The lively to rustic real wood covering layers made from oak and larch give Lindura a particularly natural appearance.