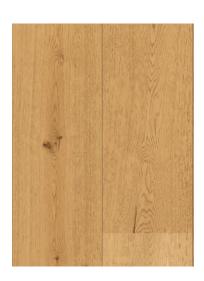

The real wood covering layers with their wealth of cracks, knot holes and pores provide the perfect conditions for a secure connection to the natural wood powder material. The result is lively to rustic, brushed and naturally oiled planks with fascinating, previously unseen looks and remarkable toughness – in fact real characters.

## Real wood with depth.

Lindura stands for a distinctive rustic nature, as knots, cracks and wooden pores are emphasised particularly due to the unique production process. Naturally oiled and with a rich play on colours, each plank is a greeting from nature and is not just tough but also unique from every perspective thanks to the fine wood powder content.

## A lively atmosphere. **Fine rustic nature.**

Light, medium brown and dark colours in naturally-oiled surface finishes create accents with this floor thanks to their extremely natural character.

HD 300 | Black washed rustic oak 8412 | brushed | naturally oiled