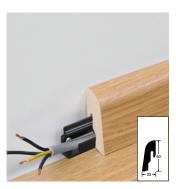

ing is lowered right next to the neighbouring plank.



After lowering, the flooring is not yet locked at the ends.



The tongue is only activated when the next row is laid.



This results in a secure connection.



## Masterclic Plus

Link to Masterclic Plus: www.meister.com/en/good-to-know/innovation/click-connection/masterclic-plus.html



## For the perfect finish – **details that simply match.**

Lindura floors find their perfect finish in the MEISTER accessories range. Matching real wood veneer covered mouldings are available in three profiles coordinated to the surfaces. The modern square shaped mouldings in many surfaces and the classic Hamburg skirting board can be combined with all floors and harmoniously round off the overall impression.



Skirting board profile 1 MK (42mm)



Skirting board profile 2 PK (50mm)



Skirting board profile 3 PK (60mm)



Skirting board profile 9 PK (80mm), profile 8 PK (50mm)



Skirting board profile 13 PK (120mm), 12 PK (100mm), 11 PK (80mm), 10 PK (60mm)



Skirting board profile 16 MK (80mm), 15 MK (60mm), 14 MK (38mm)



Skirting board profile 17 (70mm)

## HD 300

| 1-Strip (plank) | 6 Rustic surfaces, naturally oiled, with longitudinal irregular V-bevel and micro-bevel on the end | 4 Lively surfaces, naturally oiled, with longitudinal V-bevel and microbevel on the end | Click system: Masterclic Plus | MEISTER warranty\* 20 years in living areas <sup>\*</sup> Warranty according to the MeisterWerke warranty conditions at www.meister.com





## Beautiful and also intelligent? It is possible!

It could be easy to lose track o