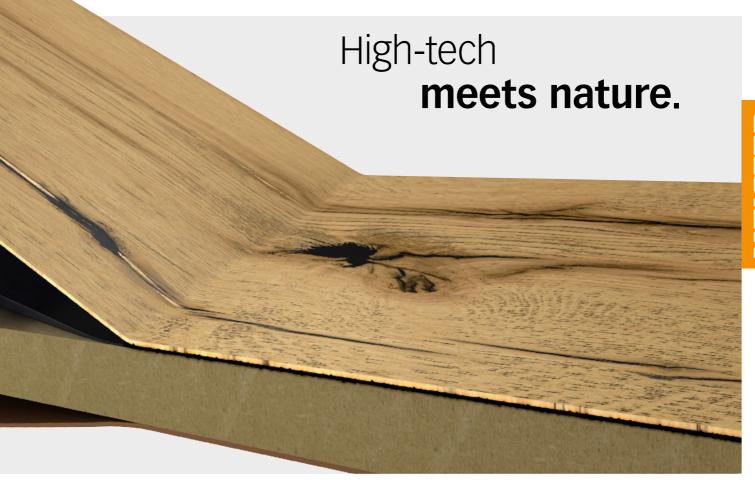

The real wood covering layers with their wealth of cracks, knot holes and pores provide the perfect conditions for a secure connection to the natural wood powder material. The result is lively to rustic, brushed and naturally oiled planks with fascinating, previously unseen looks and remarkable toughness – in fact real characters.

## Real wood with depth.

Lindura stands for a distinctive rustic nature, as knots, cracks and wooden pores are emphasised particularly due to the unique production process. Naturally oiled and with a rich play on colours, each plank is a greeting from nature and is not just tough but also unique from every perspective thanks to the fine wood powder content.