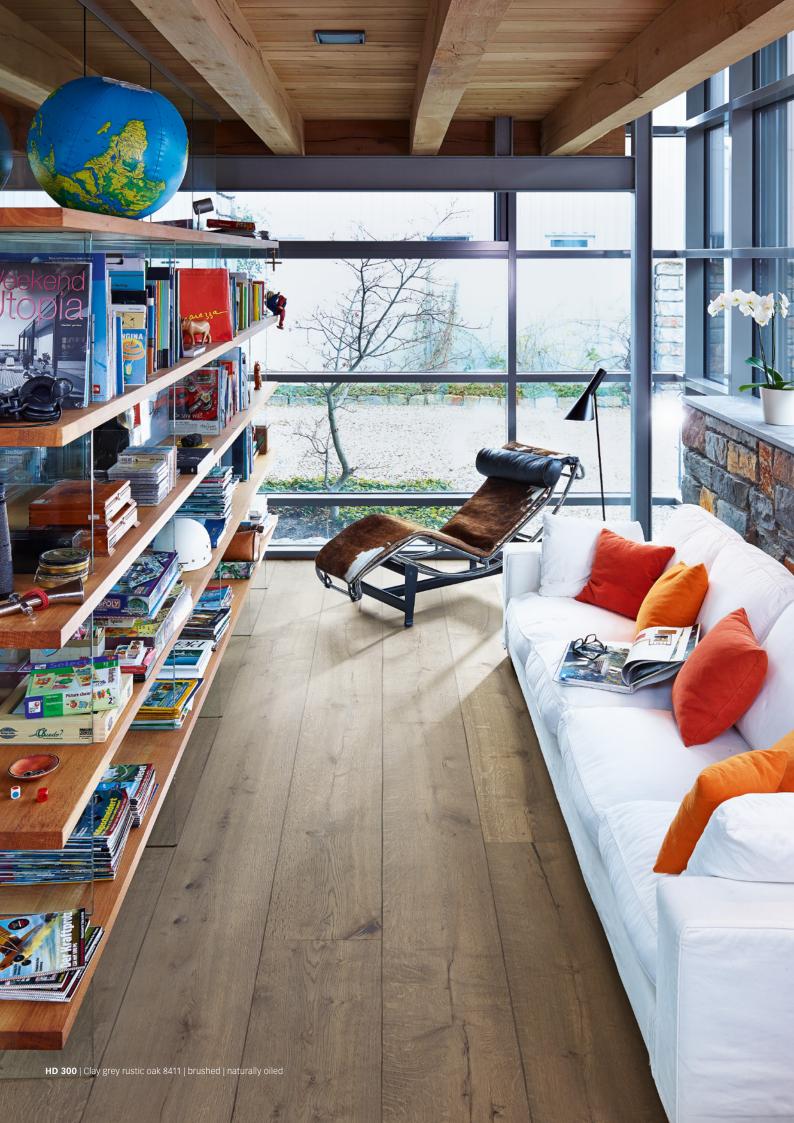

## A lively atmosphere. **Fine rustic nature.**

Light, medium brown and dark colours in naturally-oiled surface finishes create accents with this floor thanks to their extremely natural character.

HD 300 | Black washed rustic oak 8412 | brushed | naturally oiled

## Top performance.

The used look Lindura planks blend superbly into a rustic setting and create special accents in modern interiors. The tough floors gain maturity and a sheen during the course of their life and are therefore also ideal for rooms with heavy wear.