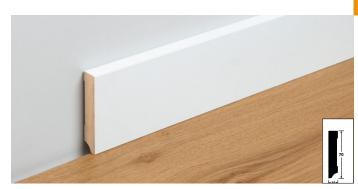

**Skirting board profile 11 PK**Plain white gloss 324 (decorative film)

## For the perfect finish – **details that simply match.**

Lindura floors find their perfect finish in the MEISTER accessories range. Matching real wood veneer covered mouldings are available in three profiles coordinated to the surfaces. The modern square shaped mouldings in many surfaces and the classic Hamburg skirting board can be combined with all floors and harmoniously round off the overall impression.