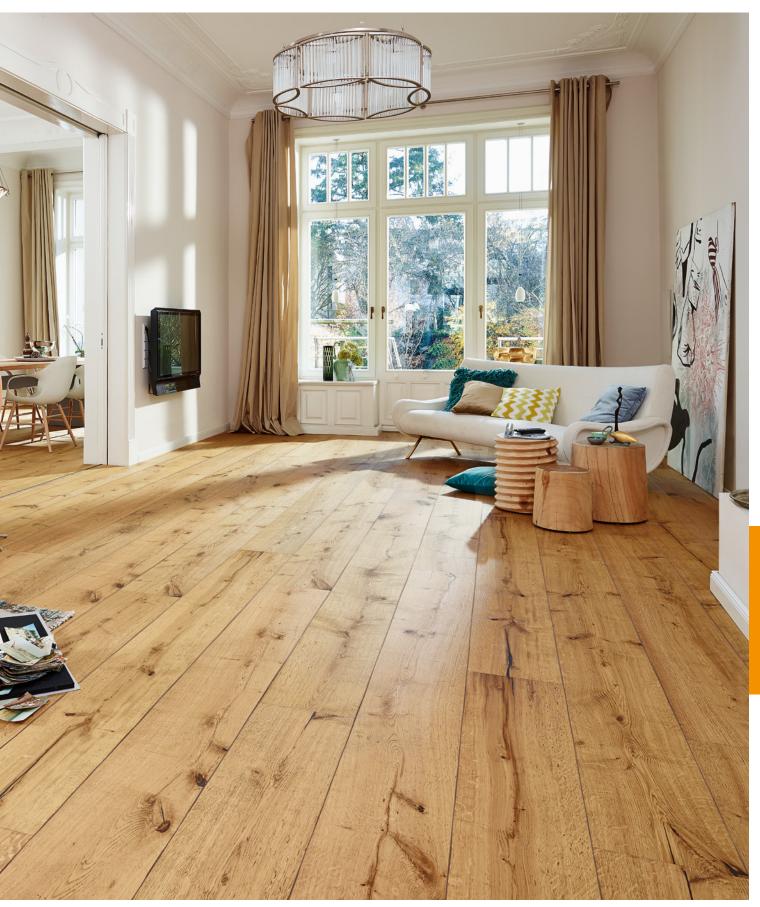

## A lively atmosphere. **Fine rustic nature.**

Light, medium brown and dark colours in naturally-oiled surface finishes create accents with this floor thanks to their extremely natural character.

HD 300 | Black washed rustic oak 8412 | brushed | naturally oiled

## Top performance.

The used look Lindura planks blend superbly into a rustic setting and create special accents in modern interiors. The tough floors gain maturity and a sheen during the course of their life and are therefore also ideal for rooms with heavy wear.