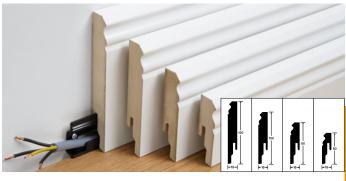

## For the perfect finish – **details that simply match.**

Lindura floors find their perfect finish in the MEISTER accessories range. Matching real wood veneer covered mouldings are available in three profiles coordinated to the surfaces. The modern square shaped mouldings in many surfaces and the classic Hamburg skirting board can be combined with all floors and harmoniously round off the overall impression.

Skirting board profile 1 MK (42mm)

Skirting board profile 2 PK (50mm)

Skirting board profile 3 PK (60mm)

Skirting board profile 9 PK (80mm), profile 8 PK (50mm)

Skirting board profile 13 PK (120mm), 12 PK (100mm), 11 PK (80mm), 10 PK (60mm)