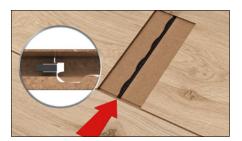

For example, the patented Masterclic Plus end connection, which was developed in our company and the tried and tested longitudinal Uniclic connection. Thanks to Masterclic Plus even considerable plank lengths of 2 meters can be handled comfortably during installation.

## **Masterclic Plus**

The patented system for fast laying and secure connection. The non-adhesive Masterclic Plus system works as follows:

The flooring is lowered right next to the neighbouring plank.

After lowering, the flooring is not yet locked at the ends.