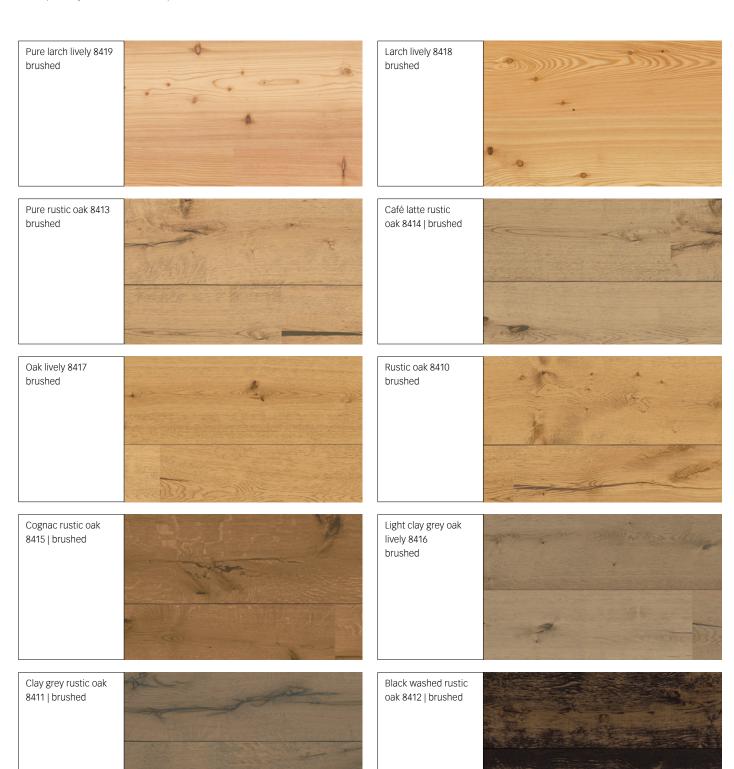

## Lindura gradings

Thanks to wood powder technology, the crack, knot and pore fillings are given a totally new, fine look that could never be achieved as authentically using standard filling techniques.

First impression: lively!

In this grading we deliberately offer surfaces with strong colours and structures, which emphasise the wood's natural character. Healthy distinctive knots and splints are part of the overall lively image. Knot holes and cracks are filled perfectly using wood powder technology.

The special touch: rustic!

This grading provides a rustic appearance with an interesting play on colours and structures. Healthy distinctive knots are not limited in their diameter or frequency. The natural and raw character of the floor is emphasised by larger knots and varying degrees of cracks, which are individually filled using wood powder technology.