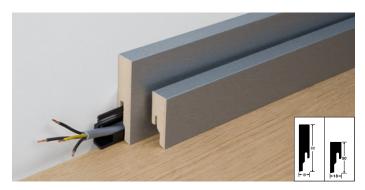

Skirting board profile 1 MK (42mm)

Skirting board profile 2 PK (50mm)

Skirting board profile 3 PK (60mm)

Skirting board profile 9 PK (80mm), profile 8 PK (50mm)

Skirting board profile 13 PK (120mm), 12 PK (100mm), 11 PK (80mm), 10 PK (60mm)

Skirting board profile 16 MK (80mm), 15 MK (60mm), 14 MK (38mm)

Skirting board profile 17 (70mm)