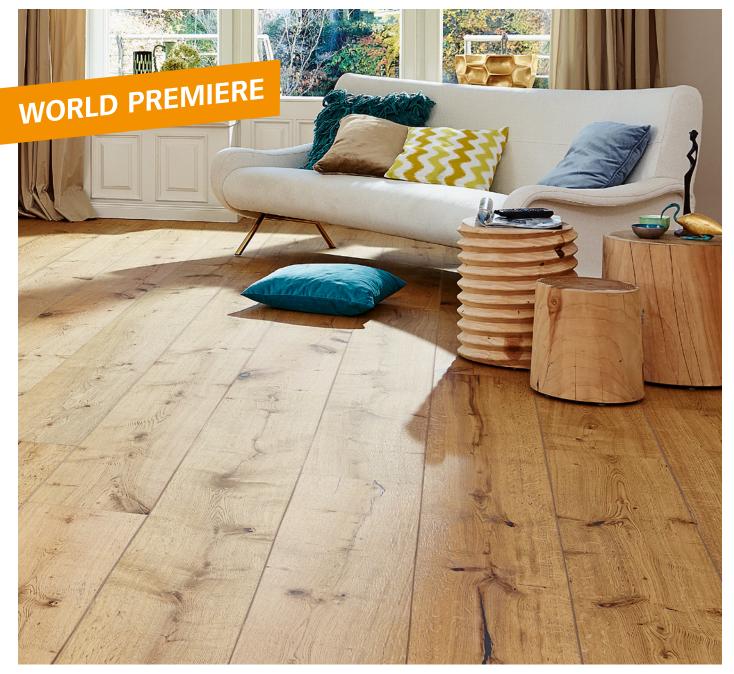

Lindura® wood flooring

**HD 300** | Rustic oak 8410 | brushed | naturally oiled

## Lindura – **a strong character.**

Nothing is as powerful as an idea whose time has finally come. With Lindura, MEISTER is now presenting another innovation that was developed in-house. The wood powder technology turns a normal wooden floor into a unique high-tech wooden floor. The world premiere combines real wood covering layers with wood powder and is once again testimony to the enthusiasm with which we constantly develop new floors over and over again.

The real wood covering layers with their wealth of cracks, knot holes and pores provide the perfect conditions for a secure connection to the natural wood powder material. The result is lively to rustic, brushed and naturally oiled planks with fascinating, previously unseen looks and remarkable toughness – in fact real characters.