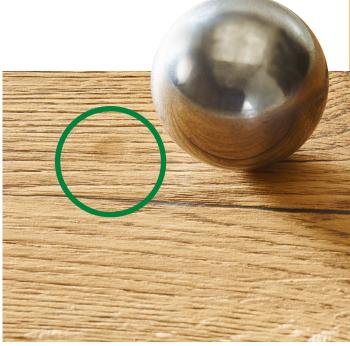

## **Durable**

A comparison test in our laboratory clearly shows: A metal ball dropped with 4000 newtons of pressure leaves behind a clearly visible dent on standard parquet. With Lindura wood floors there are hardly any traces to be seen.

Standard parquet

MEISTER Lindura wood flooring