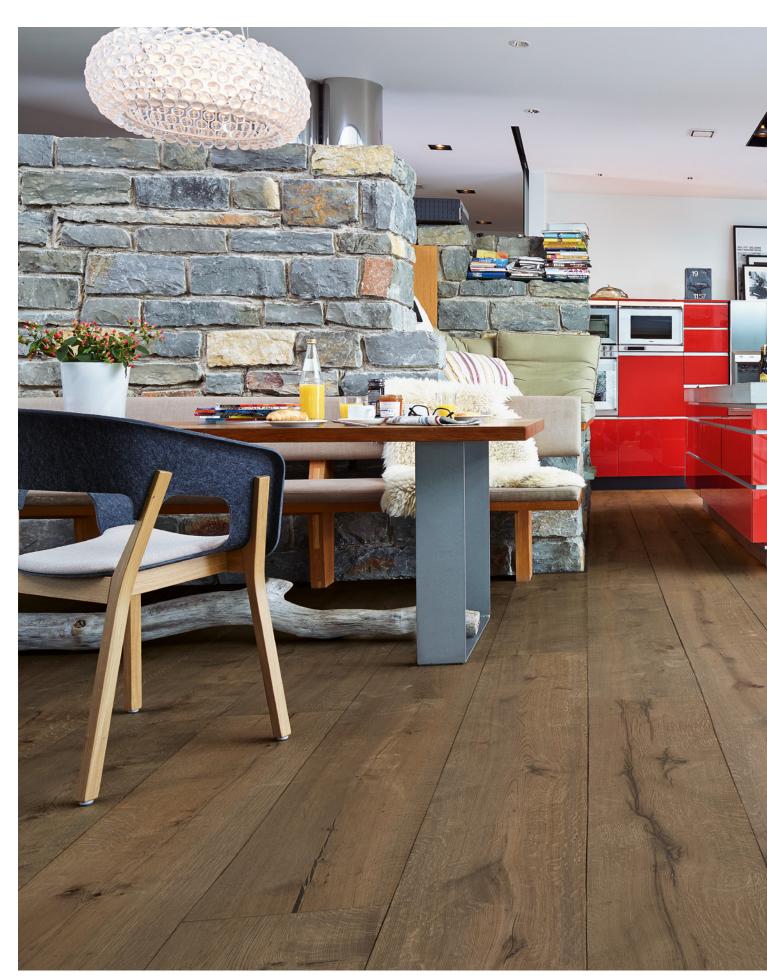

## Top performance.

The used look Lindura planks blend superbly into a rustic setting and create special accents in modern interiors. The tough floors gain maturity and a sheen during the course of their life and are therefore also ideal for rooms with heavy wear.

## **Tough**

Lindura loves challenges and takes high heels at a party just as much in its stride as football boots that you can even leave on after the match. What is more: through everyday use the floor acquires a sheen over time that accentuates the used look of the planks even more.