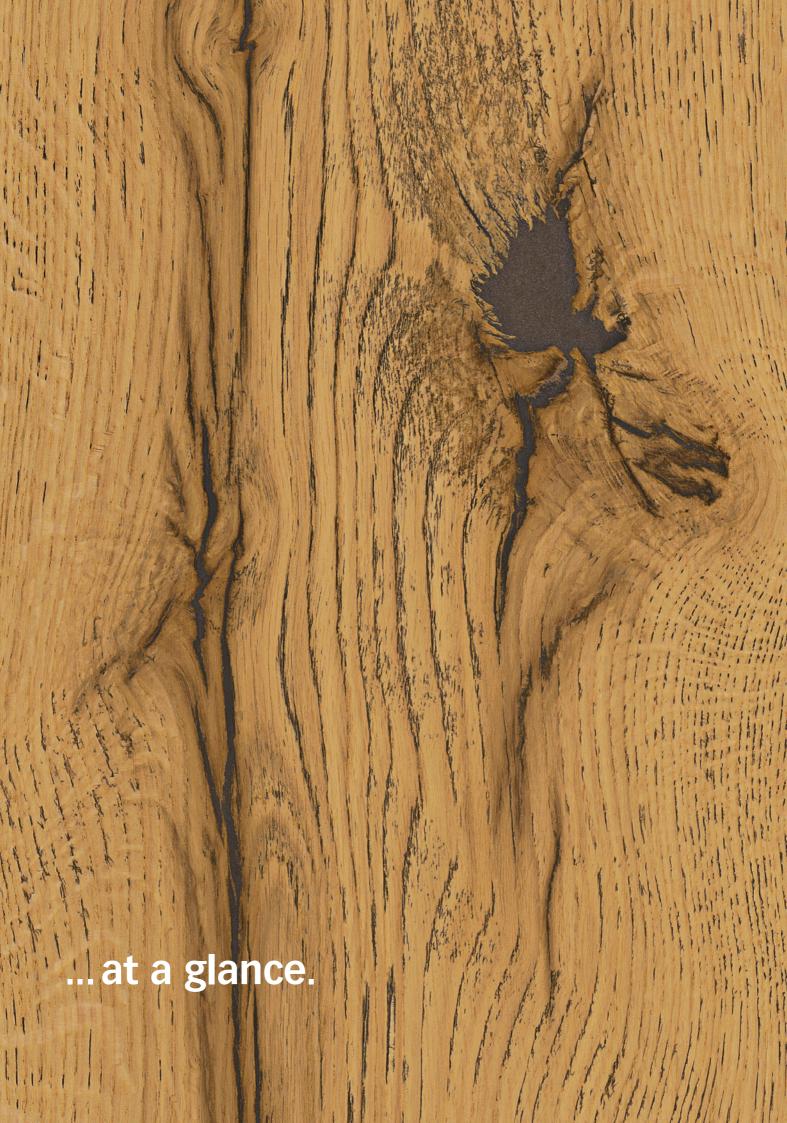

Lindura® wood flooring

**HD 300** | Rustic oak 8410 | brushed | naturally oiled

The real wood covering layers with their wealth of cracks, knot holes and pores provide the perfect conditions for a secure connection to the natural wood powder material. The result is lively to rustic, brushed and naturally oiled planks with fascinating, previously unseen looks and remarkable toughness – in fact real characters.

## Real wood with depth.

Lindura stands for a distinctive rustic nature, as knots, cracks and wooden pores are emphasised particularly due to the unique production process. Naturally oiled and with a rich play on colours, each plank is a greeting from nature and is not just tough but also unique from every perspective thanks to the fine wood powder content.