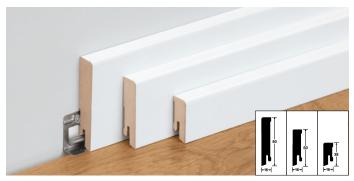

## For the perfect finish – **details that simply match.**

Lindura floors find their perfect finish in the MEISTER accessories range. Matching real wood veneer covered mouldings are available in three profiles coordinated to the surfaces. The modern square shaped mouldings in many surfaces and the classic Hamburg skirting board can be combined with all floors and harmoniously round off the overall impression.

Skirting board profile 1 MK (42mm)

Skirting board profile 2 PK (50mm)

Skirting board profile 3 PK (60mm)

Skirting board profile 9 PK (80mm), profile 8 PK (50mm)

Skirting board profile 13 PK (120mm), 12 PK (100mm), 11 PK (80mm), 10 PK (60mm)

Skirting board profile 16 MK (80mm), 15 MK (60mm), 14 MK (38mm)

Skirting board profile 17 (70mm)