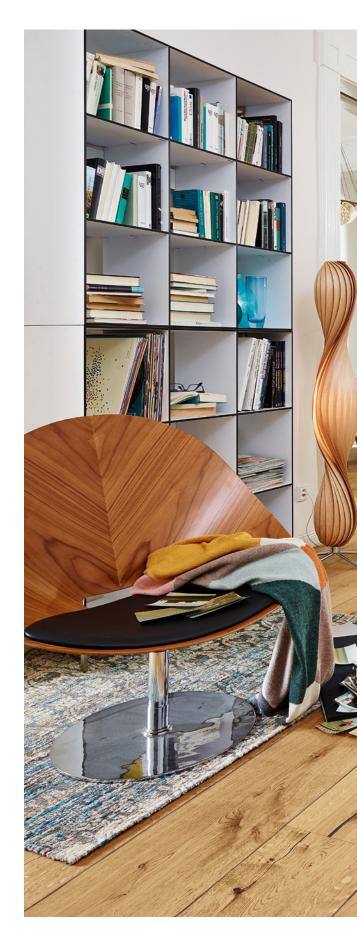

## For the perfect finish – **details that simply match.**

Lindura floors find their perfect finish in the MEISTER accessories range. Matching real wood veneer covered mouldings are available in three profiles coordinated to the surfaces. The modern square shaped mouldings in many surfaces and the classic Hamburg skirting board can be combined with all floors and harmoniously round off the overall impression.

Skirting board profile 1 MK (42mm)

Skirting board profile 2 PK (50mm)

Skirting board profile 3 PK (60mm)

Skirting board profile 9 PK (80mm), profile 8 PK (50mm)

Skirting board profile 13 PK (120mm), 12 PK (100mm), 11 PK (80mm), 10 PK (60mm)

Skirting board profile 16 MK (80mm), 15 MK (60mm), 14 MK (38mm)

Skirting board profile 17 (70mm)