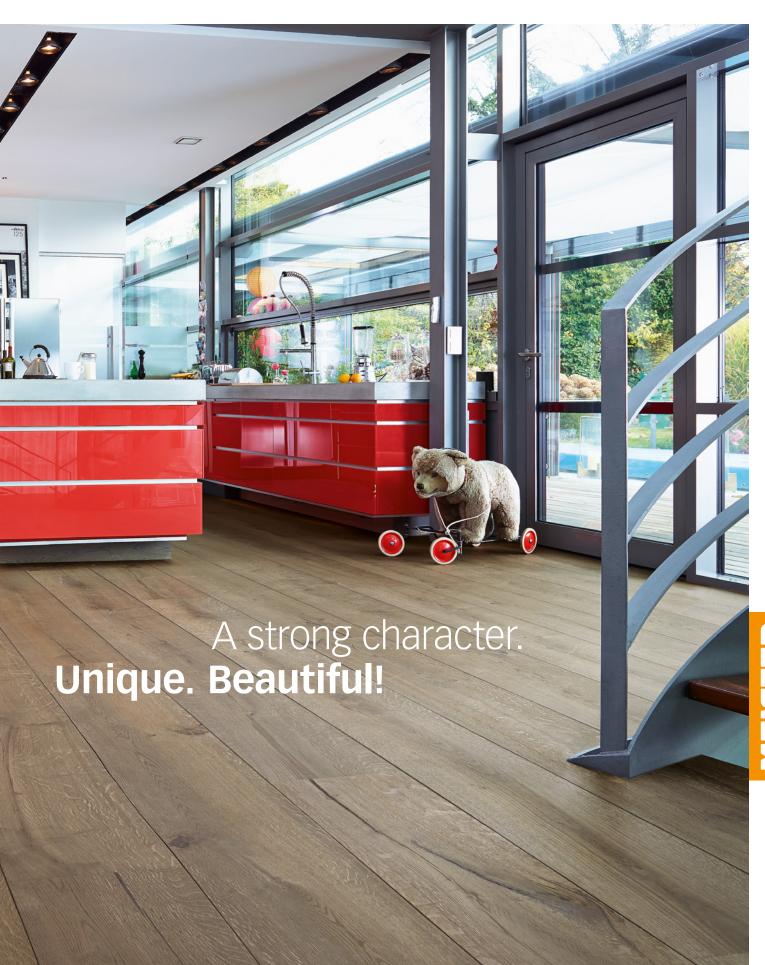

Lindura® wood flooring

**HD 300** | Rustic oak 8410 | brushed | naturally oiled

## Lindura – **a strong character.**

Nothing is as powerful as an idea whose time has finally come. With Lindura, MEISTER is now presenting another innovation that was developed in-house. The wood powder technology turns a normal wooden floor into a unique high-tech wooden floor. The world premiere combines real wood covering layers with wood powder and is once again testimony to the enthusiasm with which we constantly develop new floors over and over again.

The real wood covering layers with their wealth of cracks, knot holes and pores provide the perfect conditions for a secure connection to the natural wood powder material. The result is lively to rustic, brushed and naturally oiled planks with fascinating, previously unseen looks and remarkable toughness – in fact real characters.