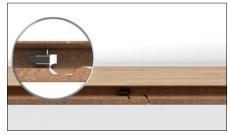

## **Masterclic Plus**

The patented system for fast laying and secure connection. The non-adhesive Masterclic Plus system works as follows:

The flooring is lowered right next to the neighbouring plank.

After lowering, the flooring is not yet locked at the ends.

The tongue is only activated when the next row is laid.

This results in a secure connection.