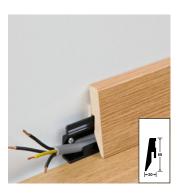

## For the perfect finish – **details that simply match.**

Lindura floors find their perfect finish in the MEISTER accessories range. Matching real wood veneer covered mouldings are available in three profiles coordinated to the surfaces. The modern square shaped mouldings in many surfaces and the classic Hamburg skirting board can be combined with all floors and harmoniously round off the overall impression.

Skirting board profile 1 MK (42mm)

Skirting board profile 2 PK (50mm)

Skirting board profile 3 PK (60mm)

Skirting board profile 9 PK (80mm), profile 8 PK (50mm)

Skirting board profile 13 PK (120mm), 12 PK (100mm), 11 PK (80mm), 10 PK (60mm)