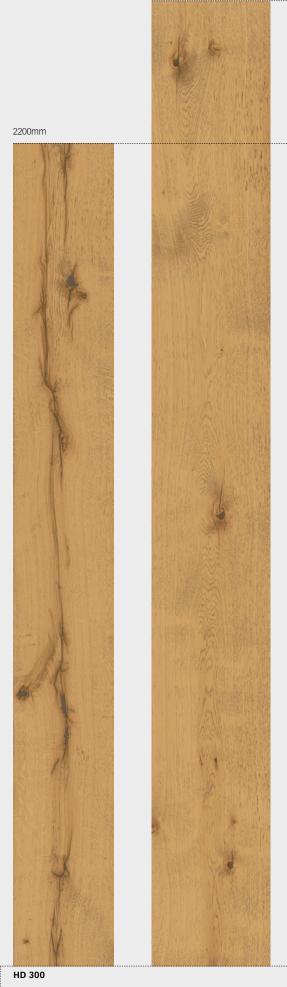

## Renovation-friendly! Lindura in château plank format.

Convincing arguments speak in favour of Lindura from MEISTER:

- | the high-quality, carefully selected materials,
- simple installation,
- easy cleaning
- | unique look and
- | special carrying capacity.

## Lindura formats

Lindura is available in two attractive plank formats, which are also suitable for renovations with their low installation height of 11mm.

Width 270mm

Width 320mm

For example, the patented Masterclic Plus end connection, which was developed in our company and the tried and tested longitudinal Uniclic connection. Thanks to Masterclic Plus even considerable plank lengths of 2 meters can be handled comfortably during installation.