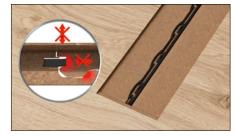

## **Masterclic Plus**

The patented system for fast laying and secure connection. The non-adhesive Masterclic Plus system works as follows:

The flooring is lowered right next to the neighbouring plank.

After lowering, the flooring is not yet locked at the ends.

The tongue is only activated when the next row is laid.

This results in a secure connection.