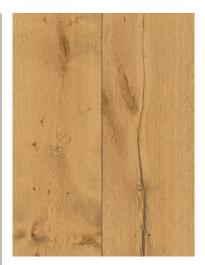

First impression: lively!

In this grading we deliberately offer surfaces with strong colours and structures, which emphasise the wood's natural character. Healthy distinctive knots and splints are part of the overall lively image. Knot holes and cracks are filled perfectly using wood powder technology.

The special touch: rustic!

This grading provides a rustic appearance with an interesting play on colours and structures. Healthy distinctive knots are not limited in their diameter or frequency. The natural and raw character of the floor is emphasised by larger knots and varying degrees of cracks, which are individually filled using wood powder technology.