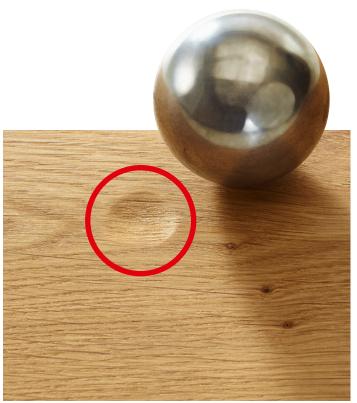

## **Durable**

A comparison test in our laboratory clearly shows: A metal ball dropped with 4000 newtons of pressure leaves behind a clearly visible dent on standard parquet. With Lindura wood floors there are hardly any traces to be seen.

Standard parquet

MEISTER Lindura wood flooring