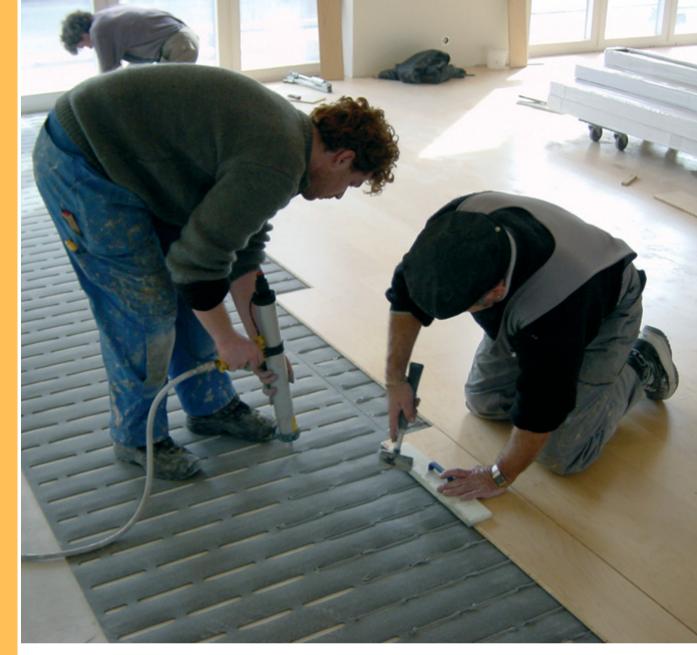

Walking on floating solid wood, and 3-ply engineered wood floors, generates a hollow sound that can have an offensive resonance. Sika has developed a system for the elastic bonding of wood floors in order to prevent this problem. With this bonding system using a pre-cut polyethylene foam mat, the advantages of full surface bonding and floating installations can be combined to give the optimum

#### **Walking Comfort**

The elastic Sika® AcouBond-System slightly yields at every footfall strain and dampens every step, and therefore it is kinder to your joints and musculature.

The pre-cut PE-mat and the elastic adhesive dampen walking sounds tremendously. The Sika® AcouBond-System space between wood floor and substrate. achieves a reduction of impact noise of up to 16 dB.

The Sika® AcouBond-System makes Floors especially resistent and durable thanks to the uniform Distribution of Stress.

SikaBond®-T62 (solvent-free MS) elastic, sound-dampening, 1-part adhesives