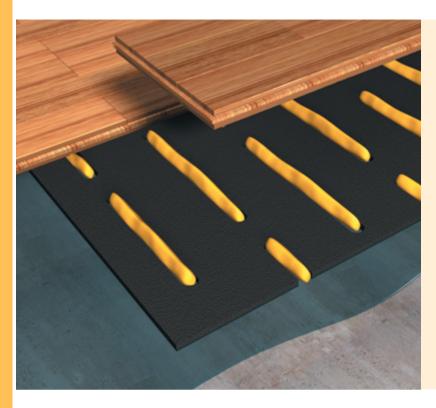

#### **Walking Comfort**

The elastic Sika® AcouBond-System slightly yields at every footfall strain and dampens every step, and therefore it is kinder to your joints and musculature.

The pre-cut PE-mat and the elastic adhesive dampen walking sounds tremendously. The Sika® AcouBond-System space between wood floor and substrate. achieves a reduction of impact noise of up to 16 dB.

## **Reduced Sound Radiation**

audibility level to the human ear.

The 3 mm thick PE-mat ensures an optimal adhesive thickness and fills the hollow Compared with a conventional floating installation, the Sika® AcouBond-**System** reduces sound radiation by up to 10 dB, which means halving of the