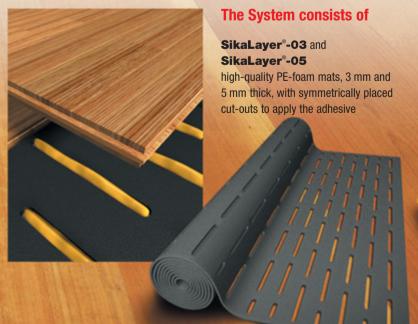

#### **Walking Comfort**

The elastic Sika® AcouBond-System slightly yields at every footfall strain and dampens every step, and therefore it is kinder to your joints and musculature.

The pre-cut PE-mat and the elastic adhesive dampen walking sounds tremendously. The Sika® AcouBond-System space between wood floor and substrate. achieves a reduction of impact noise of up to 16 dB.

## **Reduced Sound Radiation**

audibility level to the human ear.

The 3 mm thick PE-mat ensures an optimal adhesive thickness and fills the hollow Compared with a conventional floating installation, the Sika® AcouBond-**System** reduces sound radiation by up to 10 dB, which means halving of the