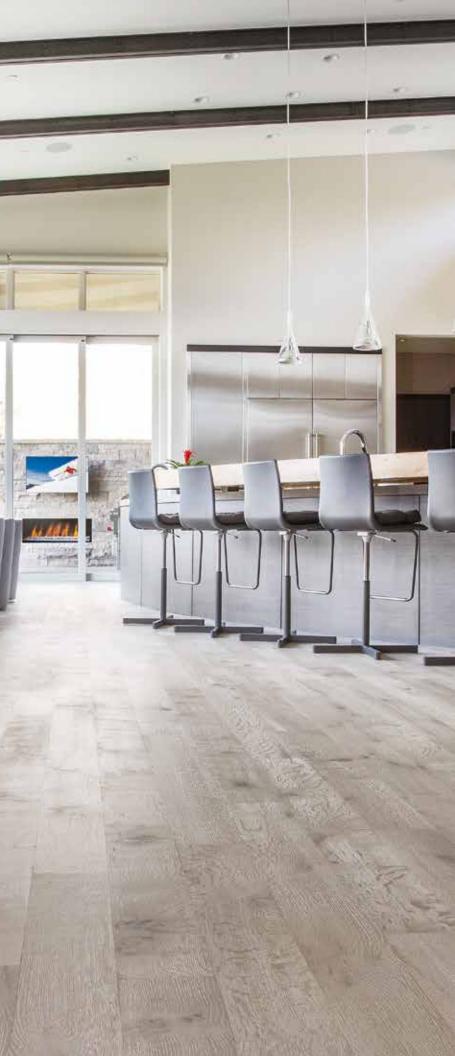

# **MAGIC OIL 2K**

WOOD FLOORS are an expression of your individuality that warmly flow throughout your home. They are the foundation that will enhance any room's design. Choosing the right finish that will inspire your creativity and elevate your lifestyle has become easier with PALLMANN'S MAGIC OIL 2K.

MAGIC OIL 2K is a wood floor finish with natural oils that penetrate deep into your wood floor to provide a warm, velvety, low-sheen surface that stands up to life's daily activities. Available in 7 base colors that can be blended for endless color selections, or choose from 39 of our most popular combinations. Your inspiration is only a selection away. YOUR HOME is an extension of your personality. YOUR WOOD FLOOR finish should be too.

Magic Oil 2K. Be Inspired