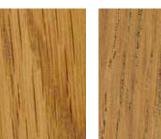

# **BASE COLORS**

P P

11111

BLACK

Dark Brown

Neutral

White

Black Brown

Please note: all colors shown in this brochure are displayed on White Oak. Wood Flooring is a natural product that produces different grain structures that accept colors differently across all wood species. Always perform a test on your own floor to ensure color selection is correct.