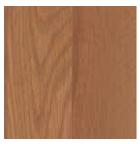

MAGIC OIL 2K is a wood floor finish with natural oils that penetrate deep into your wood floor to provide a warm, velvety, low-sheen surface that stands up to life's daily activities. Available in 7 base colors that can be blended for endless color selections, or choose from 39 of our most popular combinations. Your inspiration is only a selection away. YOUR HOME is an extension of your personality. YOUR WOOD FLOOR finish should be too.

Please note: all colors shown in this brochure are displayed on White Oak. Wood Flooring is a natural product that produces different grain structures that accept colors differently across all wood species. Always perform a test on your own floor to ensure color selection is correct.