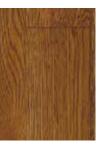

# **MAGIC OIL 2K**

WOOD FLOORS are an expression of your individuality that warmly flow throughout your home. They are the foundation that will enhance any room's design. Choosing the right finish that will inspire your creativity and elevate your lifestyle has become easier with PALLMANN'S MAGIC OIL 2K.

MAGIC OIL 2K is a wood floor finish with natural oils that penetrate deep into your wood floor to provide a warm, velvety, low-sheen surface that stands up to life's daily activities. Available in 7 base colors that can be blended for endless color selections, or choose from 39 of our most popular combinations. Your inspiration is only a selection away. YOUR HOME is an extension of your personality. YOUR WOOD FLOOR finish should be too.

Please note: all colors shown in this brochure are displayed on White Oak. Wood Flooring is a natural product that produces different grain structures that accept colors differently across all wood species. Always perform a test on your own floor to ensure color selection is correct.