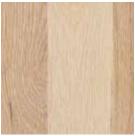

MAGIC OIL 2K is a wood floor finish with natural oils that penetrate deep into your wood floor to provide a warm, velvety, low-sheen surface that stands up to life's daily activities. Available in 7 base colors that can be blended for endless color selections, or choose from 39 of our most popular combinations. Your inspiration is only a selection away. YOUR HOME is an extension of your personality. YOUR WOOD FLOOR finish should be too.

Please note: all colors shown in this brochure are displayed on White Oak. Wood Flooring is a natural product that produces different grain structures that accept colors differently across all wood species. Always perform a test on your own floor to ensure color selection is correct.