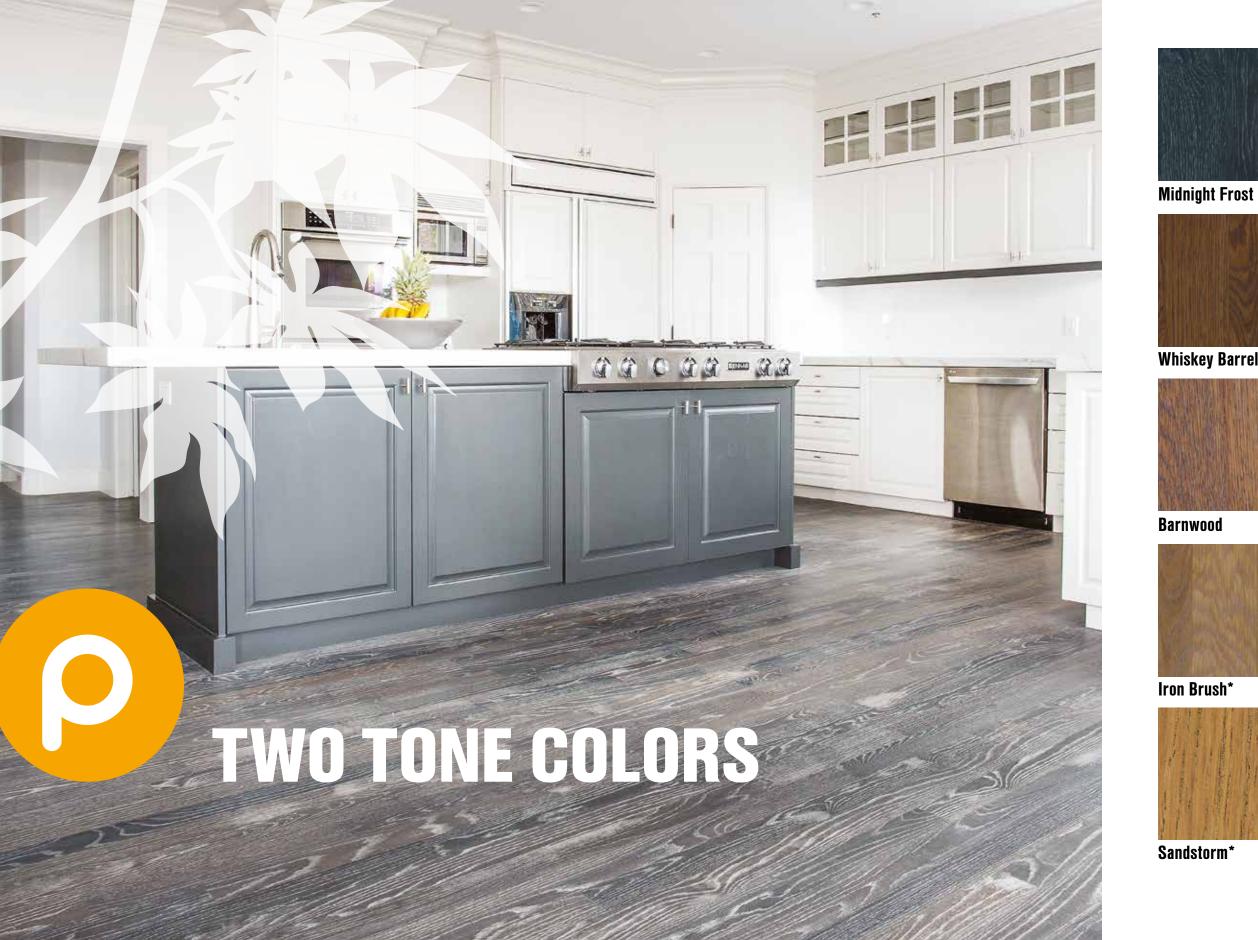

#### **TWO TONE COLOR:**

A two tone color is achieved by applying one coat of the desired color on day one, and then applying the second desired color a minimum of 24 hours later. Failure to wait the minimum 24 hours will result in uneven color appearance.

### **TWO TONE COLORS**

Aged Oak Arctic Grey Barnwood Charcoal Chestnut Driftwood Harvest Meadow Midnight Frost Sand Smokehouse Tundra Wheat Whiskey Barrel

Neutral, overnight dry, Black Grey, overnight dry, White Black Brown, overnight dry, White White, overnight dry, Black Red Brown, overnight dry, Black Dark Brown, overnight dry, White Grey, overnight dry, Dark Brown Black, overnight dry, White White, overnight dry, Black Brown Black Brown, overnight dry, Grey White, overnight dry, Grey White, overnight dry, Red Brown Dark Brown, overnight dry, Black