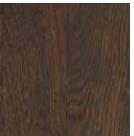

ndation that will enhance any room's design. Choosing the right finish that will inspire your creativity and elevate your lifestyle has become easier with PALLMANN'S MAGIC OIL 2K.

MAGIC OIL 2K is a wood floor finish with natural oils that penetrate deep into your wood floor to provide a warm, velvety, low-sheen surface that stands up to life's daily activities. Available in 7 base colors that can be blended for endless color selections, or choose from 39 of our most popular combinations. Your inspiration is only a selection away. YOUR HOME is an extension of your personality. YOUR WOOD FLOOR finish should be too.

Magic Oil 2K. Be Inspired



# **BASE COLORS**

P P



11111





BLACK



Dark Brown



Neutral



White



Black Brown



**Red Brown** 



Grey





Onyx



Walnut

Slate\*



Leather



Adobe



Canyon\*



Cape Cod\*

Cobblestone







**Burnished Brown** 



**Mission Brown** 





Merlot



Cafe



Saddle



Hill Country\*



Baja\*



Sand



Tobacco



Espresso



Harvest Brown\*



Pecan



Mesa\*



**Desert Sand** 







Whiskey Barrel









Chestnut



Aged Oak



Harvest Meadow\*



Driftwood



**Arctic Grey** 



Charcoal



Smokehouse\*



Hawthorne\*



Wheat



Tundra



Slate

Aged Oak

Leather





Smokehouse









Harvest Brown

Canyon

Barnwood



Merlot







Espresso





Whiskey Barrel

Chestnut



Adobe











Wheat

Mesa

Grey

**Arctic Grey** 



Autumn Gold



**Cape Cod** 

I<mark>ro</mark>n Brush

Hawthorne



Cafe

**Mission Brown** 

Harvest Meadow

Baja

Pecan



Sandstorm





Cobblestone





**Midnight Frost**