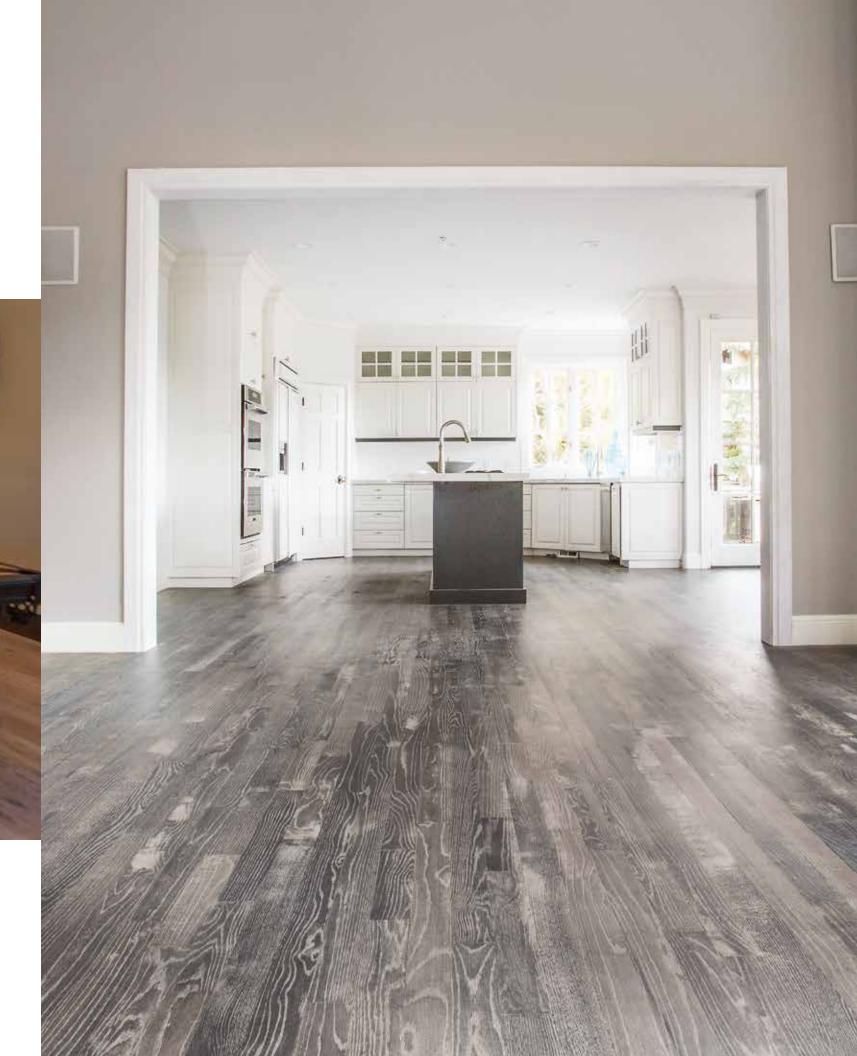

# **MAGIC OIL 2K**

WOOD FLOORS are an expression of your individuality that warmly flow throughout your home. They are the foundation that will enhance any room's design. Choosing the right finish that will inspire your creativity and elevate your lifestyle has become easier with PALLMANN'S MAGIC OIL 2K.

MAGIC OIL 2K is a wood floor finish with natural oils that penetrate deep into your wood floor to provide a warm, velvety, low-sheen surface that stands up to life's daily activities. Available in 7 base colors that can be blended for endless color selections, or choose from 39 of our most popular combinations. Your inspiration is only a selection away. YOUR HOME is an extension of your personality. YOUR WOOD FLOOR finish should be too.