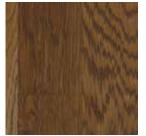

# **BASE COLORS**

P P

11111

BLACK

Dark Brown

Neutral

White

Black Brown

Please note: all colors shown in this brochure are displayed on White Oak. Wood Flooring is a natural product that produces different grain structures that accept colors differently across all wood species. Always perform a test on your own floor to ensure color selection is correct.