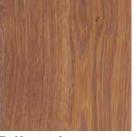

# **BASE COLORS**

P P

11111

BLACK

Dark Brown

Neutral

White

Black Brown

Please note: all colors shown in this brochure are displayed on White Oak. Wood Flooring is a natural product that produces different grain structures that accept colors differently across all wood species. Always perform a test on your own floor to ensure color selection is correct.