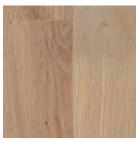

# **MAGIC OIL 2K**

WOOD FLOORS are an expression of your individuality that warmly flow throughout your home. They are the foundation that will enhance any room's design. Choosing the right finish that will inspire your creativity and elevate your lifestyle has become easier with PALLMANN'S MAGIC OIL 2K.

MAGIC OIL 2K is a wood floor finish with natural oils that penetrate deep into your wood floor to provide a warm, velvety, low-sheen surface that stands up to life's daily activities. Available in 7 base colors that can be blended for endless color selections, or choose from 39 of our most popular combinations. Your inspiration is only a selection away. YOUR HOME is an extension of your personality. YOUR WOOD FLOOR finish should be too.

Please note: all colors shown in this brochure are displayed on White Oak. Wood Flooring is a natural product that produces different grain structures that accept colors differently across all wood species. Always perform a test on your own floor to ensure color selection is correct.