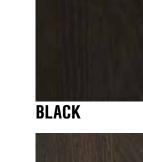

# **BASE COLORS**

P P

11111

BLACK

Dark Brown

Neutral

White

Black Brown

Please note: all colors shown in this brochure are displayed on White Oak. Wood Flooring is a natural product that produces different grain structures that accept colors differently across all wood species. Always perform a test on your own floor to ensure color selection is correct.