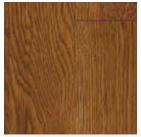

MAGIC OIL 2K is a wood floor finish with natural oils that penetrate deep into your wood floor to provide a warm, velvety, low-sheen surface that stands up to life's daily activities. Available in 7 base colors that can be blended for endless color selections, or choose from 39 of our most popular combinations. Your inspiration is only a selection away. YOUR HOME is an extension of your personality. YOUR WOOD FLOOR finish should be too.

Please note: all colors shown in this brochure are displayed on White Oak. Wood Flooring is a natural product that produces different grain structures that accept colors differently across all wood species. Always perform a test on your own floor to ensure color selection is correct.