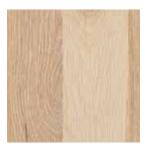

MAGIC OIL 2K is a wood floor finish with natural oils that penetrate deep into your wood floor to provide a warm, velvety, low-sheen surface that stands up to life's daily activities. Available in 7 base colors that can be blended for endless color selections, or choose from 39 of our most popular combinations. Your inspiration is only a selection away. YOUR HOME is an extension of your personality. YOUR WOOD FLOOR finish should be too.

Please note: all colors shown in this brochure are displayed on White Oak. Wood Flooring is a natural product that produces different grain structures that accept colors differently across all wood species. Always perform a test on your own floor to ensure color selection is correct.