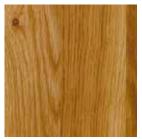

MAGIC OIL 2K is a wood floor finish with natural oils that penetrate deep into your wood floor to provide a warm, velvety, low-sheen surface that stands up to life's daily activities. Available in 7 base colors that can be blended for endless color selections, or choose from 39 of our most popular combinations. Your inspiration is only a selection away. YOUR HOME is an extension of your personality. YOUR WOOD FLOOR finish should be too.

Please note: all colors shown in this brochure are displayed on White Oak. Wood Flooring is a natural product that produces different grain structures that accept colors differently across all wood species. Always perform a test on your own floor to ensure color selection is correct.