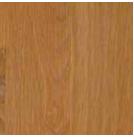

# **BASE COLORS**

P P

11111

BLACK

Dark Brown

Neutral

White

Black Brown

Please note: all colors shown in this brochure are displayed on White Oak. Wood Flooring is a natural product that produces different grain structures that accept colors differently across all wood species. Always perform a test on your own floor to ensure color selection is correct.