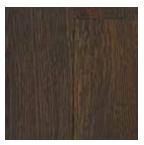

OIL 2K is a wood floor finish with natural oils that penetrate deep into your wood floor to provide a warm, velvety, low-sheen surface that stands up to life's daily activities. Available in 7 base colors that can be blended for endless color selections, or choose from 39 of our most popular combinations. Your inspiration is only a selection away. YOUR HOME is an extension of your personality. YOUR WOOD FLOOR finish should be too.

Magic Oil 2K. Be Inspired



# **BASE COLORS**

P P



11111





BLACK



Dark Brown



Neutral



White



Black Brown



**Red Brown** 



Grey





Onyx



Walnut

Slate\*



Leather



Adobe



Canyon\*



Cape Cod\*

Cobblestone







**Burnished Brown** 



**Mission Brown** 





Merlot



Cafe



Saddle



Hill Country\*



Baja\*



Sand



Tobacco



Espresso



Harvest Brown\*



Pecan



Mesa\*



**Desert Sand** 







Whiskey Barrel









Chestnut



Aged Oak



Harvest Meadow\*



Driftwood



**Arctic Grey** 



Charcoal



Smokehouse\*



Hawthorne\*



Wheat



Tundra



Slate

Aged Oak

Leather





Smokehouse









Harvest Brown

Canyon

Barnwood



Merlot







Espresso





Whiskey Barrel

Chestnut



Adobe











Wheat

Mesa

Grey

**Arctic Grey** 



Autumn Gold



**Cape Cod** 

I<mark>ro</mark>n Brush

Hawthorne



Cafe

**Mission Brown** 

Harvest Meadow

Baja

Pecan



Sandstorm





Cobblestone





**Midnight Frost** 



Sable



Walnut



**Burnished Brown** 



**Red Brown** 



Sand



White







**Desert Sand** 





Saddle



Dark Brown



Driftwood



Tundra

#### WEEKLY – PALLMANN HARDWOOD FLO