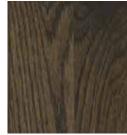

# **BASE COLORS**

P P

11111

BLACK

Dark Brown

Neutral

White

Black Brown

Please note: all colors shown in this brochure are displayed on White Oak. Wood Flooring is a natural product that produces different grain structures that accept colors differently across all wood species. Always perform a test on your own floor to ensure color selection is correct.