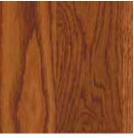

MAGIC OIL 2K is a wood floor finish with natural oils that penetrate deep into your wood floor to provide a warm, velvety, low-sheen surface that stands up to life's daily activities. Available in 7 base colors that can be blended for endless color selections, or choose from 39 of our most popular combinations. Your inspiration is only a selection away. YOUR HOME is an extension of your personality. YOUR WOOD FLOOR finish should be too.

Please note: all colors shown in this brochure are displayed on White Oak. Wood Flooring is a natural product that produces different grain structures that accept colors differently across all wood species. Always perform a test on your own floor to ensure color selection is correct.