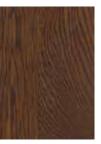

MAGIC OIL 2K is a wood floor finish with natural oils that penetrate deep into your wood floor to provide a warm, velvety, low-sheen surface that stands up to life's daily activities. Available in 7 base colors that can be blended for endless color selections, or choose from 39 of our most popular combinations. Your inspiration is only a selection away. YOUR HOME is an extension of your personality. YOUR WOOD FLOOR finish should be too.

Please note: all colors shown in this brochure are displayed on White Oak. Wood Flooring is a natural product that produces different grain structures that accept colors differently across all wood species. Always perform a test on your own floor to ensure color selection is correct.