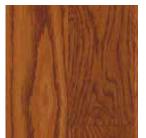

MAGIC OIL 2K is a wood floor finish with natural oils that penetrate deep into your wood floor to provide a warm, velvety, low-sheen surface that stands up to life's daily activities. Available in 7 base colors that can be blended for endless color selections, or choose from 39 of our most popular combinations. Your inspiration is only a selection away. YOUR HOME is an extension of your personality. YOUR WOOD FLOOR finish should be too.

Please note: all colors shown in this brochure are displayed on White Oak. Wood Flooring is a natural product that produces different grain structures that accept colors differently across all wood species. Always perform a test on your own floor to ensure color selection is correct.