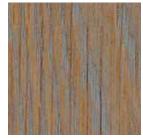

Whiskey Barrel

Chestnut

Aged Oak

Harvest Meadow\*

Driftwood

**Arctic Grey** 

Charcoal

Smokehouse\*

Hawthorne\*

Wheat

Tundra

Slate

Aged Oak

Leather

Smokehouse

Harvest Brown